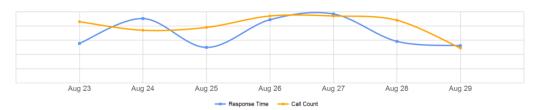

#### **System Upgrade requirements:**

- Big 42' Alarm Screen 1080P with the TTS option with the history frame
- Logging and keeping records of NCS activity for one year minimum
- Analytic Reports to send out every Monday at 08:00AM
- Automated Report of Staff Response time, from Alarm On to Canceled Alarm
- Automated Report of Alarm Summary, Total Calls and Response time in Excel format
- Automated Report of Activity per room, what rooms using system at most
- Report generated on demand: Per Wing, Per room, per group, per department
- Remove old not working master station and peripherals from it

## **Solution Implemented by Controlledcare:**

- Automated Reports per requirement, scheduled every Monday at 08:00AM, in total 3
- Analytic on request with the filtering and sorting options, exported to PDF or Excel
- Remote access to Web Portal through any type of browser
- Alarms Live Panel Screen Super HD with the history frame