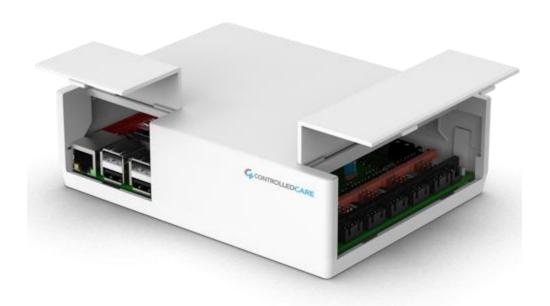

#### **Equipment Provided by Controlledcare:**

- LCD screen 42' wall mountable and thin client over HDMI
- Advanced Controlledcare controller with 64 opto-isolated Inputs
- Alarm, Event and Reporting Management Server
- Mini switch 5 ports on the floor

# **NEW EQUIPMENT:**