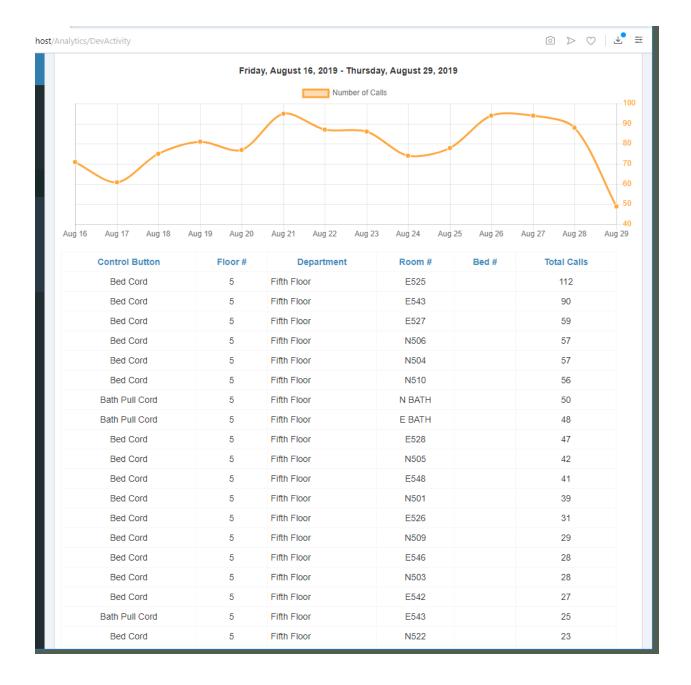

#### **System Upgrade requirements:**

- Big 42' Alarm Screen 1080P with the TTS option with the history frame
- Logging and keeping records of NCS activity for one year minimum
- Analytic Reports to send out every Monday at 08:00AM
- Automated Report of Staff Response time, from Alarm On to Canceled Alarm
- Automated Report of Alarm Summary, Total Calls and Response time in Excel format
- Automated Report of Activity per room, what rooms using system at most
- Report generated on demand: Per Wing, Per room, per group, per department
- Remove old not working master station and peripherals from it

## **Solution Implemented by Controlledcare:**

- Automated Reports per requirement, scheduled every Monday at 08:00AM, in total 3
- Analytic on request with the filtering and sorting options, exported to PDF or Excel
- Remote access to Web Portal through any type of browser
- Alarms Live Panel Screen Super HD with the history frame