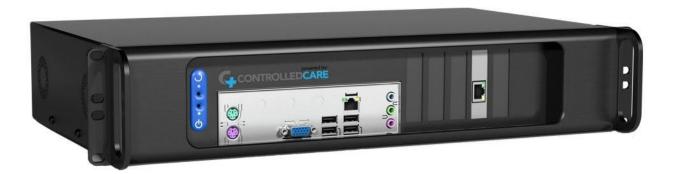

#### **Equipment Provided by Controlledcare:**

- LCD screen 42' wall mountable and thin client over HDMI
- Advanced Controlledcare controller with 64 opto-isolated Inputs
- Alarm, Event and Reporting Management Server
- Mini switch 5 ports on the floor

# **NEW EQUIPMENT:**