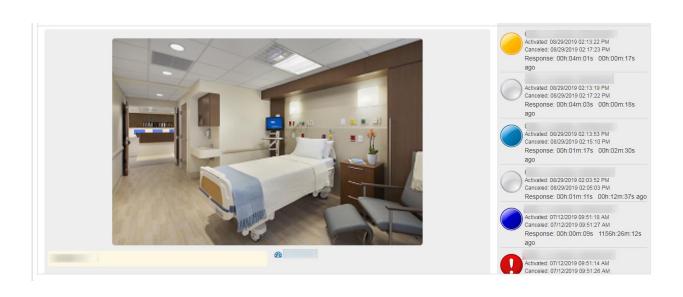

## **Solution Implemented by Controlledcare:**

- Automated Reports per requirement, scheduled every Monday at 08:00AM, in total 3
- Analytic on request with the filtering and sorting options, exported to PDF or Excel
- Remote access to Web Portal through any type of browser
- Alarms Live Panel Screen Super HD with the history frame