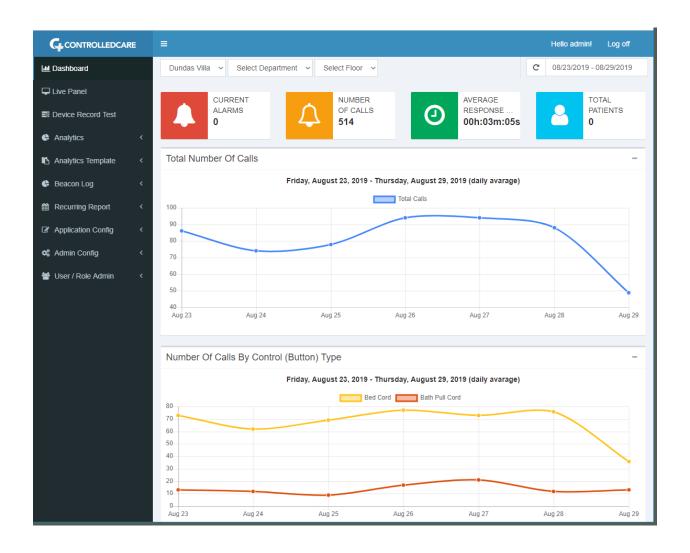

#### **System Upgrade requirements:**

- Big 42' Alarm Screen 1080P with the TTS option with the history frame
- Logging and keeping records of NCS activity for one year minimum
- Analytic Reports to send out every Monday at 08:00AM
- Automated Report of Staff Response time, from Alarm On to Canceled Alarm
- Automated Report of Alarm Summary, Total Calls and Response time in Excel format
- Automated Report of Activity per room, what rooms using system at most
- Report generated on demand: Per Wing, Per room, per group, per department
- Remove old not working master station and peripherals from it

## **Solution Implemented by Controlledcare:**

- Automated Reports per requirement, scheduled every Monday at 08:00AM, in total 3
- Analytic on request with the filtering and sorting options, exported to PDF or Excel
- Remote access to Web Portal through any type of browser
- Alarms Live Panel Screen Super HD with the history frame