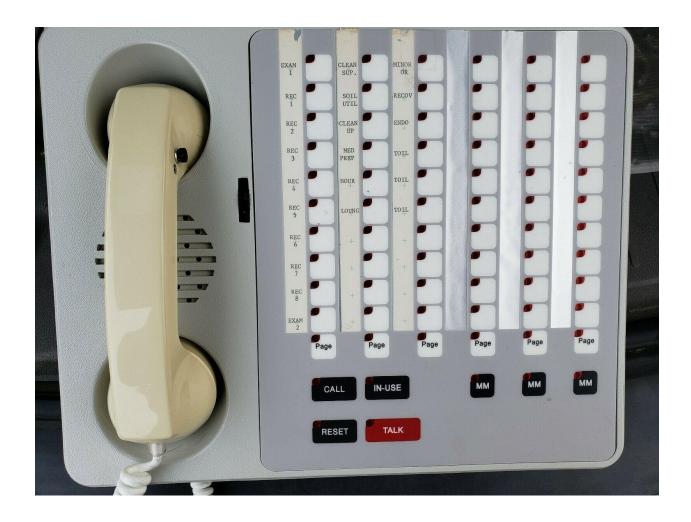

#### **Existing Currently NCS in use:**

- Executone Nurse Call Station for two wings on 5<sup>th</sup> floor
- Bed Station in room and Pull card in washroom, in total 38 rooms
- Dome light outside of the room door
- Zone based buzzer on each wing

## **OLD EQUIPMENT:**