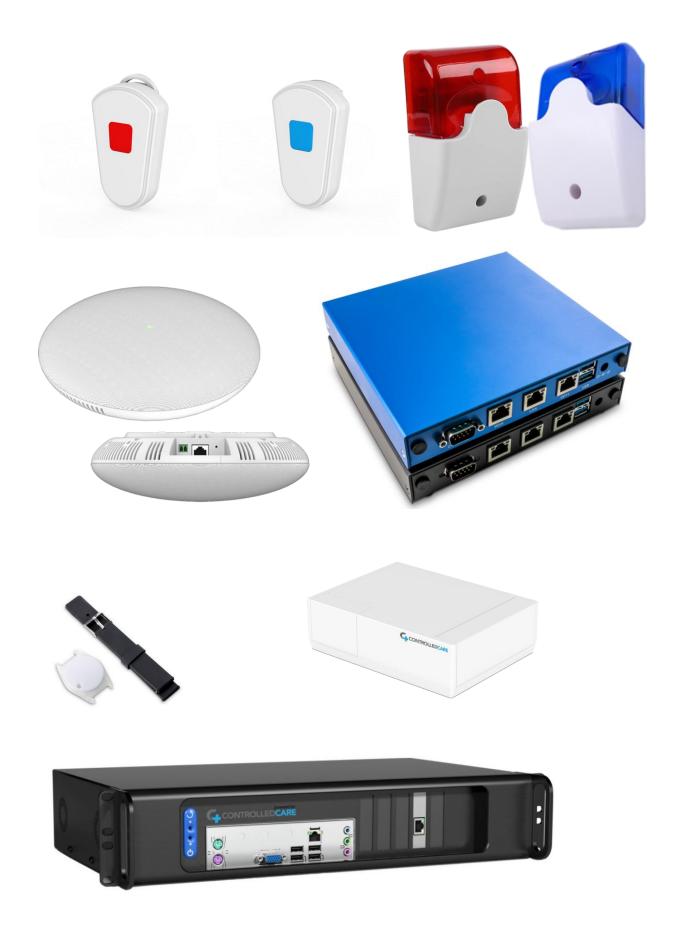

## **Equipment provided by Controlledcare:**

- Events and Alarms Management Server with the failover system
- Phone Server in multi-tenant mode for tenants, NCS and management support
- Security surveillance server with extra storage on NAS drive
- Network equipment and wireless access points
- 42' LED live alarm panels with Wireless Access
- Wireless Paging System and wireless mobile phones